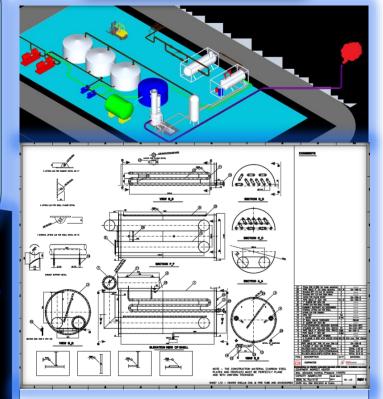

# Tam Oil Projects achievements 2018 Petrobel Pet. Co. (MWP-4) WATER INJECTION UNIT subcontracted Tam

- 3D model for water injection unit Issue GA drawing & Process flow 3.
- Issue isometric drawing & bill of 4.
- P&ID for plant. 5.
- Plant plot plan.
- As built drawings

# Pico energy Projects achievements 2018 3D model for production oil facility

- Oil separator Mechanical drawing.. Indirect Heater Mechanical drawing

E2R Engineering Consultants (Cairo, Egypt) & Enprox Overseas Limited(Halifax, Nova Scotia, Canada), signing the framework agreements of Project Engineering and Management Consultancy The signing ceremony took place in the presence of Mr. Antar Mustafa Director of E2R, and the President Director of Enprox Overseas Limited Mr Khaled Ibrahim This agreement enter entered on this First day of Jan 2019