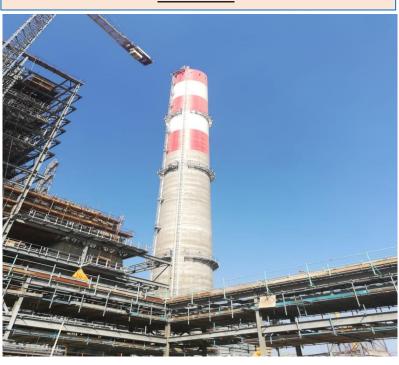

2. Cairo west power station thermal super critical subcontracted by Chinese company China Energy JEPCC1

**CP 118 CP 106** 

2020/19 Achievements

1x650 MW **CP 106 SUBCONTRACTED** KAHROMIKA SUB DOOSAN

E2R won the trust of one of the world's largest companies in power generation projects, At 8/10/2019, **E2R** signed a P.O. (consultancy and designs works ) for Cairo west Power Stations thermal supercritical 1x650 MW

SCOPE MSV Stress Analysis

Project CP-118 with Chinese International Company Energy China - JEPCC1

CAIRO WEST SUPERCRITICAL POWER STATION